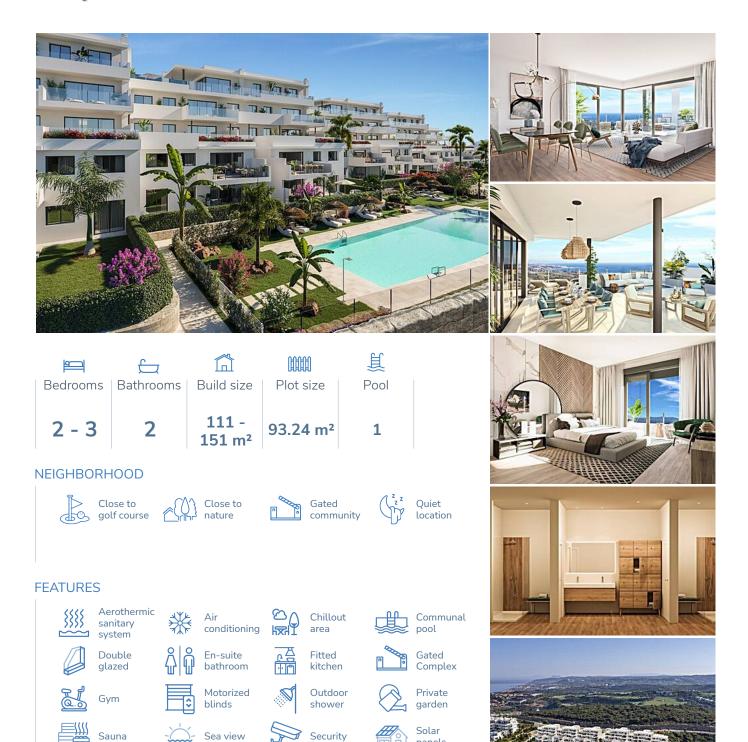

### DESCRIPTION

This exceptional project of 51 apartments and penthouses stands on a hill, in what is considered the "Best Golf Resort in Europe" (according to the prestigious golfing website, Leading Courses): Finca Cortesín, with stunning views of the sea, Sierra Bermeja and Estepona Bay.

One of the main features of this construction is its low density. A small number of units in a large area; thanks to this exclusivity, the development has units with large bedrooms and terraces, with a contemporary architectural design, visually highly attractive, stylish, relaxing and with meticulous finishes, with ample space and designed to be enjoyed all of the time, with a careful orientation with impressive views.

Apartments with 2 and 3 bedrooms and 3-bedroom penthouses with f loor areas up to 151.19 m<sup>2</sup>, individual gardens up to 210.25 m<sup>2</sup> and terraces up to 168.36 m<sup>2</sup>. All apartments include a parking space and storeroom. Communal areas have an adult pool of almost 160 m2, SPA, gym and co-working area.

Fantastic swimming pool for adults and another for children. All swimming pools use salt chlorination. All apartments include a garage space and storage area. • Fully equipped gym. • SPA. • Changing room area with shower cubicle. • Toilets. • Storehouse. • Co-working / Co-living space.