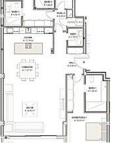

# New build, 3 bedroom, 3 bathroom apartment in Estepona

#N8360

967 000 €

|          |           |                    |                      | 蕉    |
|----------|-----------|--------------------|----------------------|------|
| Bedrooms | Bathrooms | Build size         | Plot size            | Pool |
| 3        | 3         | 205 m <sup>2</sup> | 172.2 m <sup>2</sup> | _    |