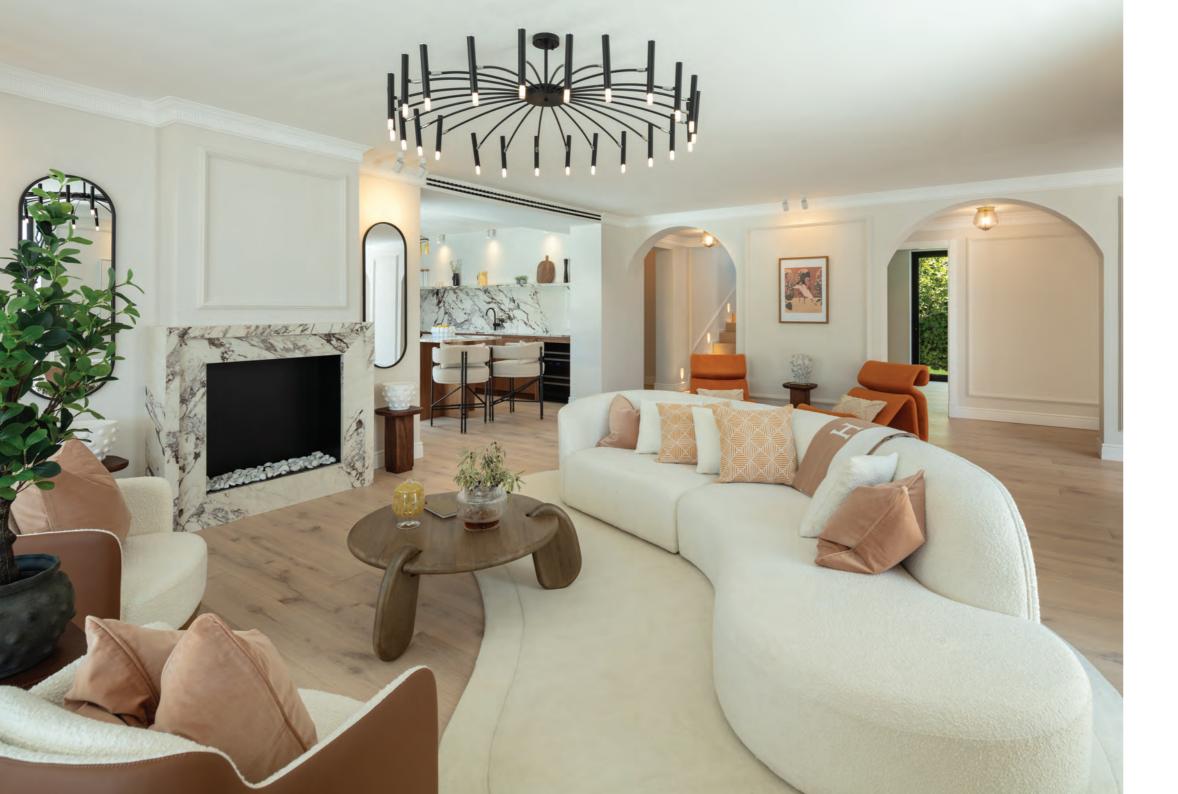

The informal living room features a long sofa that mimics the dome's curved shape, creating an ideal space for family gatherings. Luscious wood flooring and arches add character while complementing the property's curvature theme. The windows flood the space with ample natural light, creating an airy and luminous ambiance.