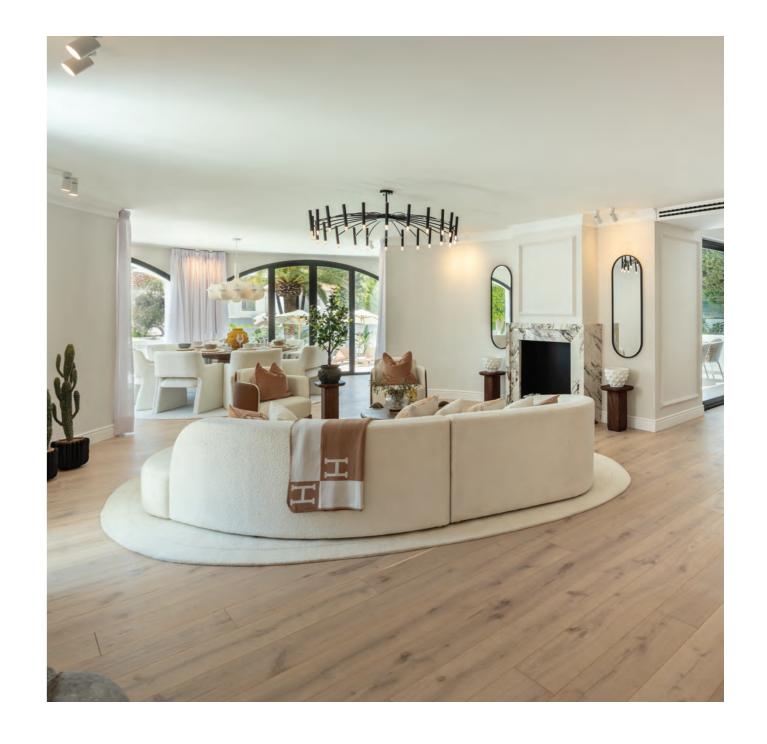

The informal living room features a long sofa that mimics the dome's curved shape, creating an ideal space for family gatherings. Luscious wood flooring and arches add character while complementing the property's curvature theme. The windows flood the space with ample natural light, creating an airy and luminous ambiance.