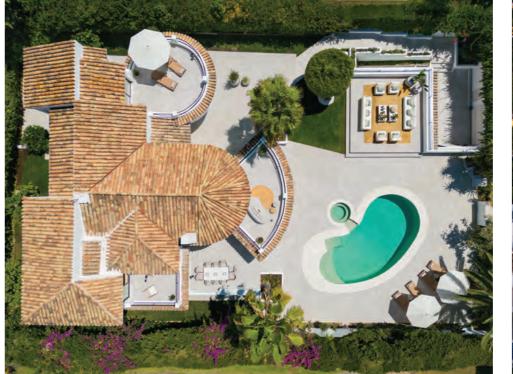

Beds: 5 | Baths: 5+1 | Plot: 1.049m<sup>2</sup> | Built: 401m<sup>2</sup> | Terraces & Porches: 171m<sup>2</sup> | Parking: 4 cars | Orientation: W

The property offers an array of outdoor terraces, perfect for alfresco dining, BBQs and relaxed chill-out areas, allowing residents to enjoy Marbella's pleasant weather throughout the year.

GROUND LEVEL FIRST LEVEL

Beds: 5 | Baths: 5+1 | Plot: 1.049m<sup>2</sup> | Built: 40lm<sup>2</sup> | Terraces & Porches: 17lm<sup>2</sup> | Parking: 4 cars | Orientation: W