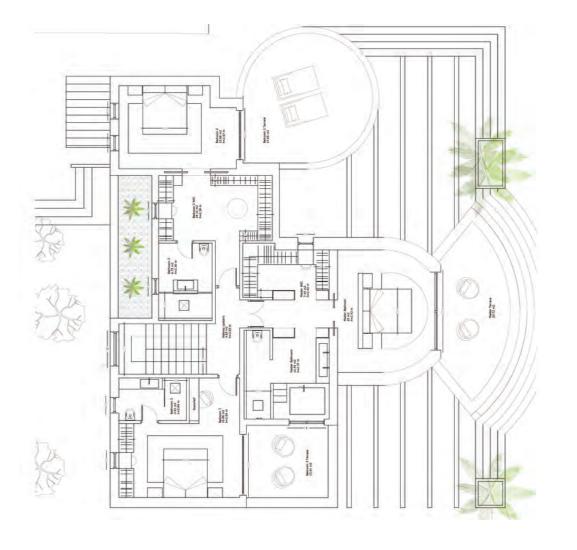

Beds: 5 | Baths: 5+1 | Plot: 1.049m<sup>2</sup> | Built: 401m<sup>2</sup> | Terraces & Porches: 171m<sup>2</sup> | Parking: 4 cars | Orientation: W

The property offers an array of outdoor terraces, perfect for alfresco dining, BBQs and relaxed chill-out areas, allowing residents to enjoy Marbella's pleasant weather throughout the year.

GROUND LEVEL FIRST LEVEL

Beds: 5 | Baths: 5+1 | Plot: 1.049m<sup>2</sup> | Built: 40lm<sup>2</sup> | Terraces & Porches: 17lm<sup>2</sup> | Parking: 4 cars | Orientation: W