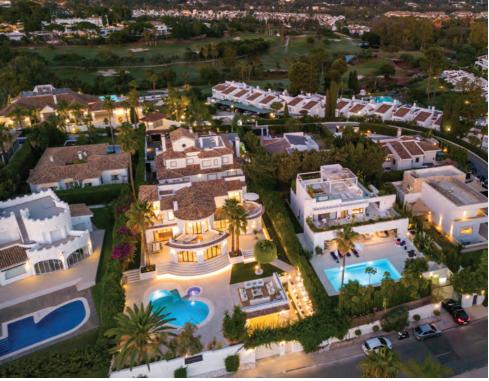

## CAPTIVATING VILLA SET IN THE HEART OF THE GOLF VALLEY

This captivating villa impresses with its unique architectural design, featuring a dome-like structure at the heart of its exterior facade. Its white walls and traditional Andalusian roof tiles add a touch of classic charm.

Situated on an ample plot in the sought-after area of Aloha, the villa offers breathtaking views of La Concha mountain and convenient access to a wealth of amenities within Nueva Andalucia's Golf Valley. Surrounded by internationally acclaimed golf courses and offering convenient access to Marbella and its surroundings, this exquisite villa provides everything you need just moments away.