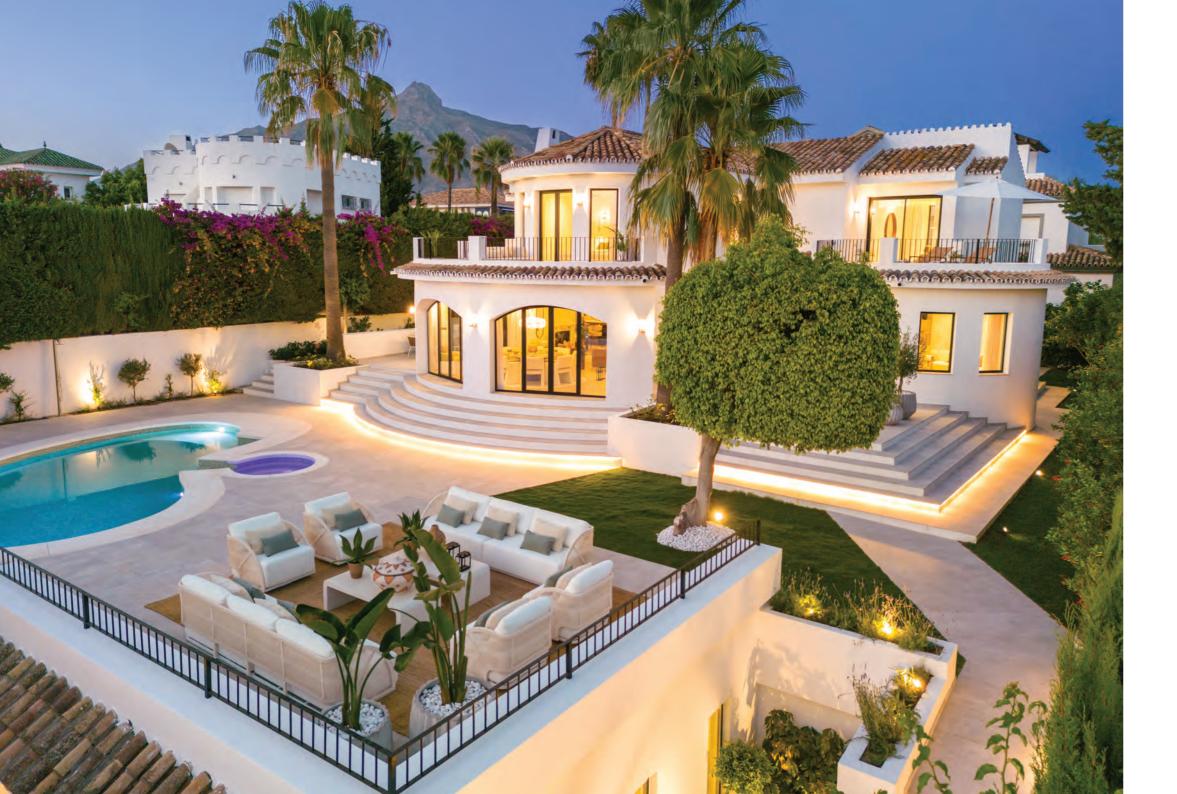

## CAPTIVATING VILLA SET IN THE HEART OF THE GOLF VALLEY

This captivating villa impresses with its unique architectural design, featuring a dome-like structure at the heart of its exterior facade. Its white walls and traditional Andalusian roof tiles add a touch of classic charm.

Surrounded by lush greenery, the villa ensures utmost privacy from neighbouring properties.
The pool's distinctive shape, connected to a jacuzzi, adds visual appeal. The circular theme continues throughout the property, seen in the ground floor's arched windows that connect the living area to the terrace.

Situated on an ample plot in the sought-after area of Aloha, the villa offers breathtaking views of La Concha mountain and convenient access to a wealth of amenities within Nueva Andalucia's Golf Valley. Surrounded by internationally acclaimed golf courses and offering convenient access to Marbella and its surroundings, this exquisite villa provides everything you need just moments away.