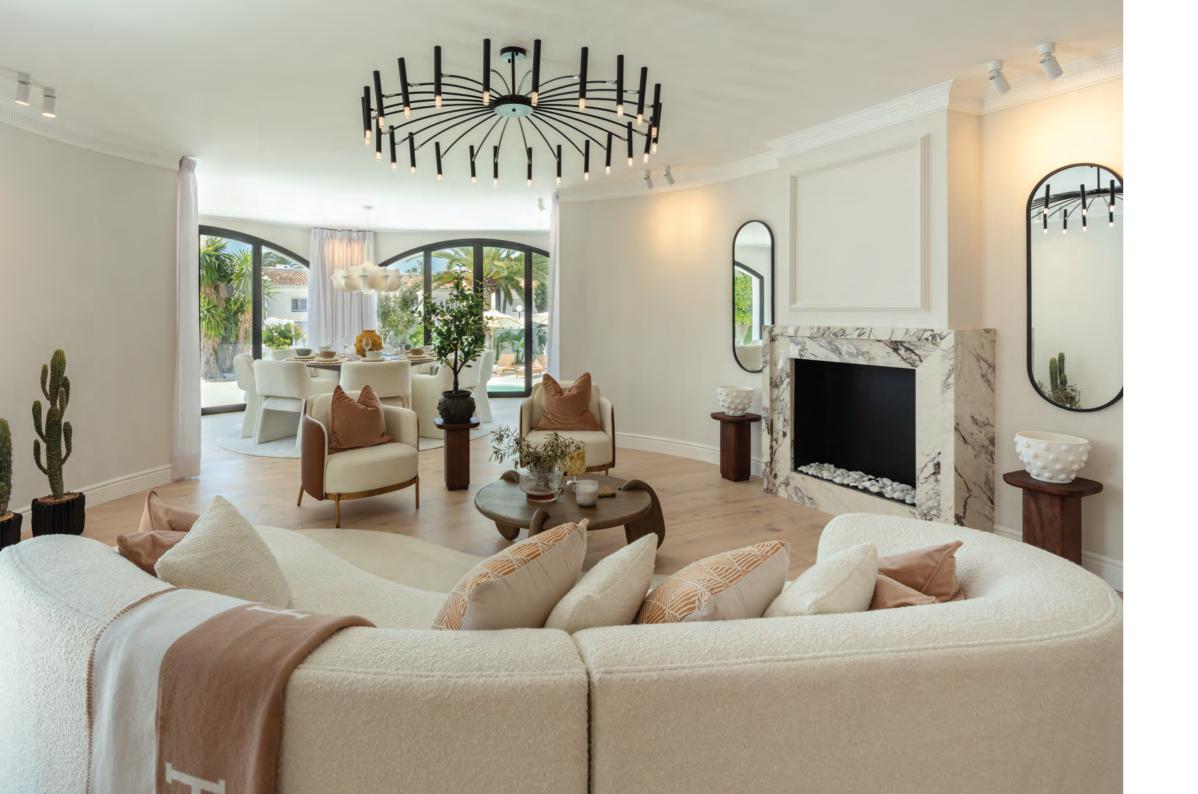

The informal living room features a long sofa that mimics the dome's curved shape, creating an ideal space for family gatherings. Luscious wood flooring and arches add character while complementing the property's curvature theme. The windows flood the space with ample natural light, creating an airy and luminous ambiance.