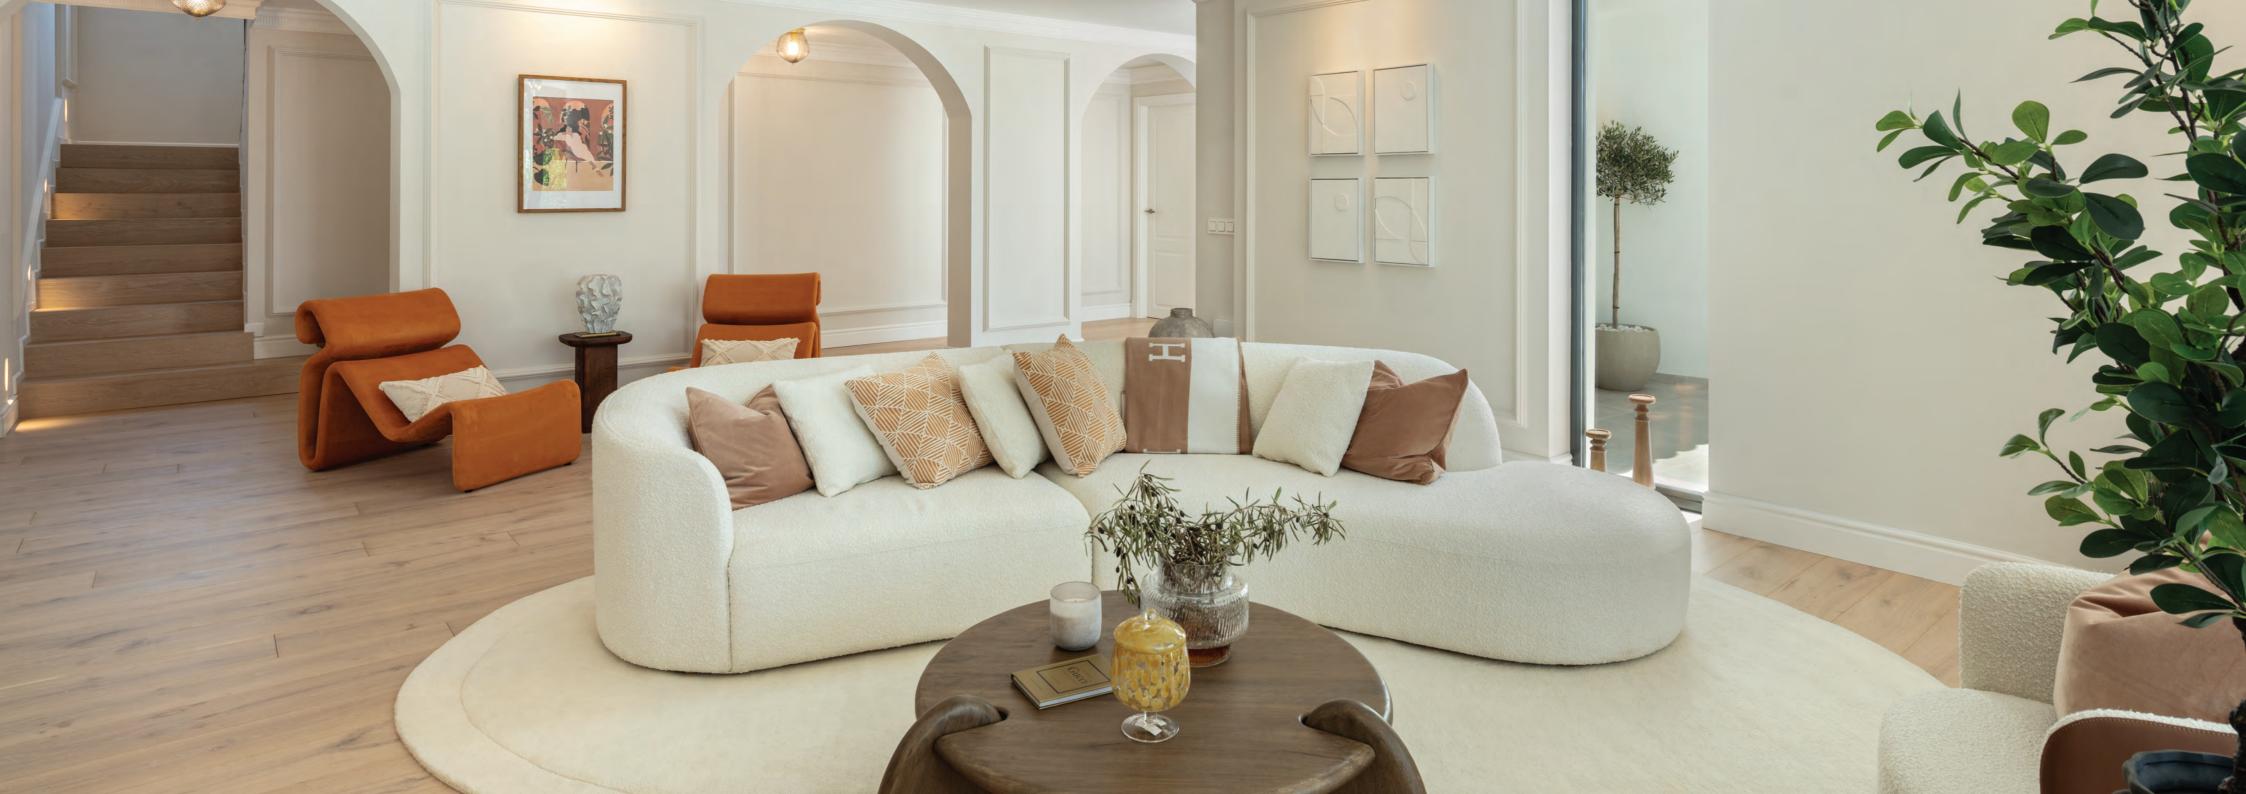

The informal living room features a long sofa that mimics the dome's curved shape, creating an ideal space for family gatherings. Luscious wood flooring and arches add character while complementing the property's curvature theme. The windows flood the space with ample natural light, creating an airy and luminous ambiance.