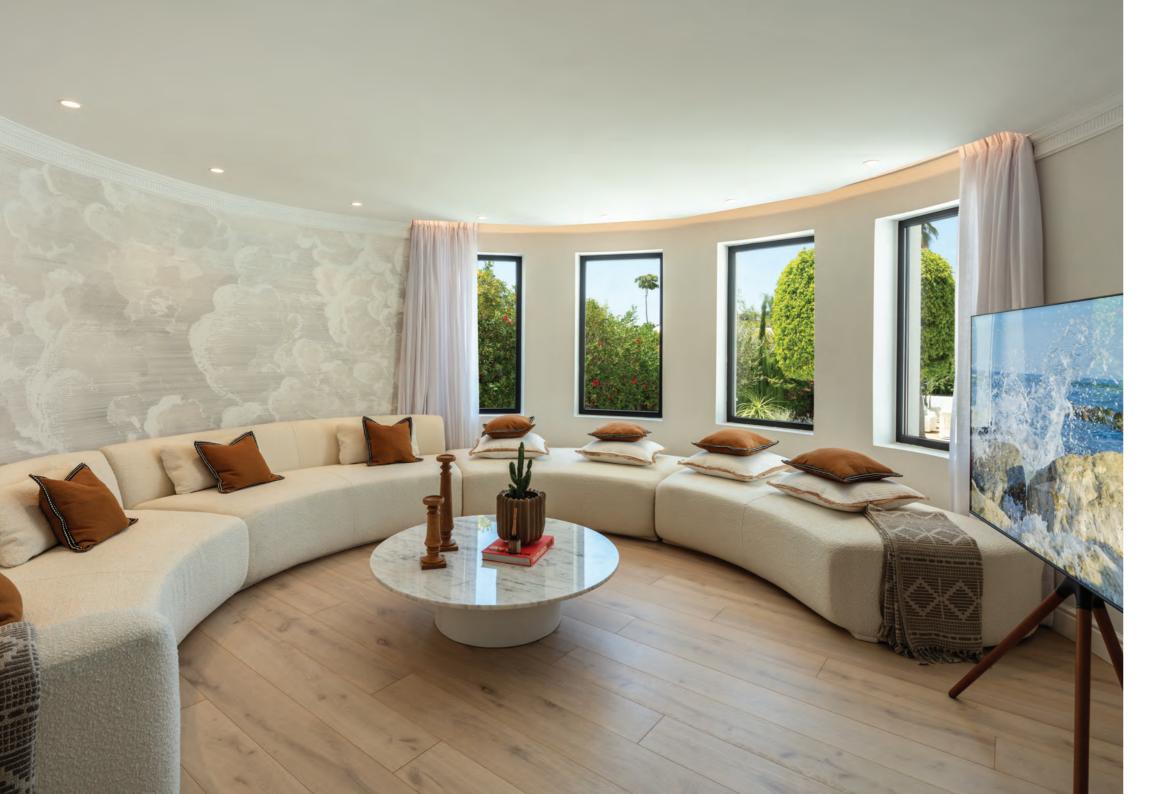

The informal living room features a long sofa that mimics the dome's curved shape, creating an ideal space for family gatherings. Luscious wood flooring and arches add character while complementing the property's curvature theme. The windows flood the space with ample natural light, creating an airy and luminous ambiance.