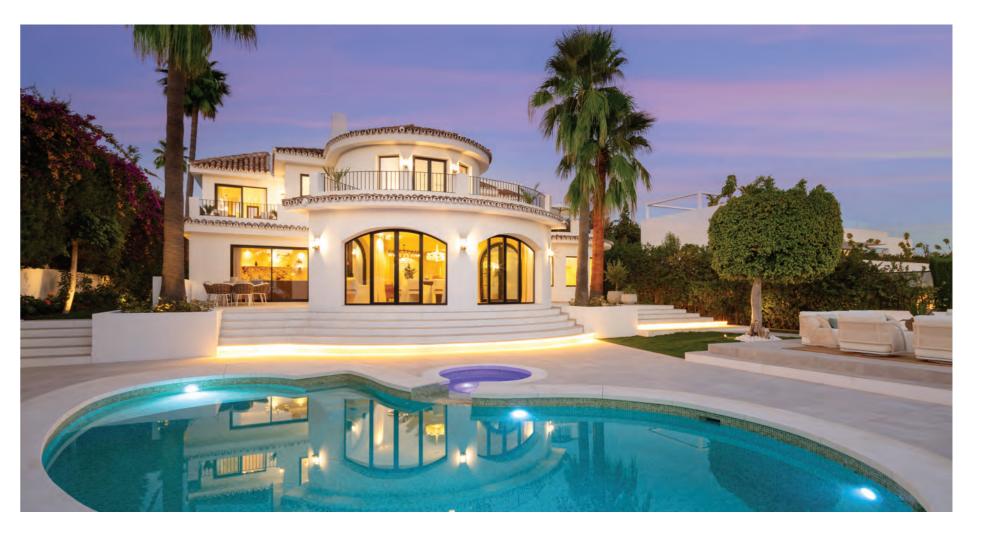

## CAPTIVATING VILLA SET IN THE HEART OF THE GOLF VALLEY

This captivating villa impresses with its unique architectural design, featuring a dome-like structure at the heart of its exterior facade. Its white walls and traditional Andalusian roof tiles add a touch of classic charm.

Surrounded by lush greenery, the villa ensures utmost privacy from neighbouring properties.
The pool's distinctive shape, connected to a jacuzzi, adds visual appeal. The circular theme continues throughout the property, seen in the ground floor's arched windows that connect the living area to the terrace.