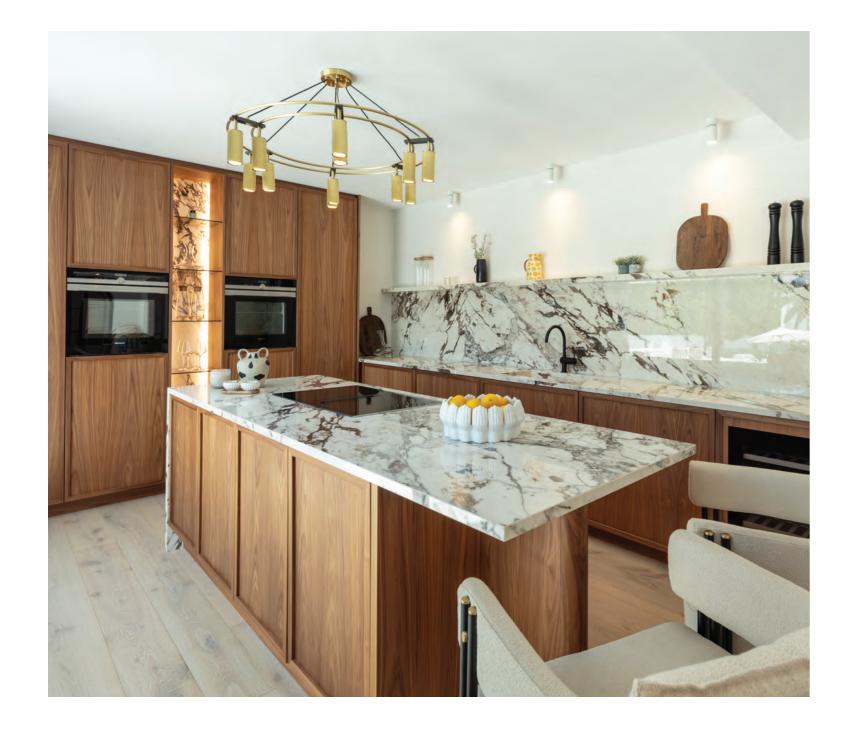

The fully equipped kitchen showcases immaculate carpentry that blends beautifully with the selection of marble and a stunning central kitchen island. With direct terrace access and the outdoor BBQ and alfresco dining area just steps away, you can delight in cooking while hosting friends and family in a charming outdoor setting.