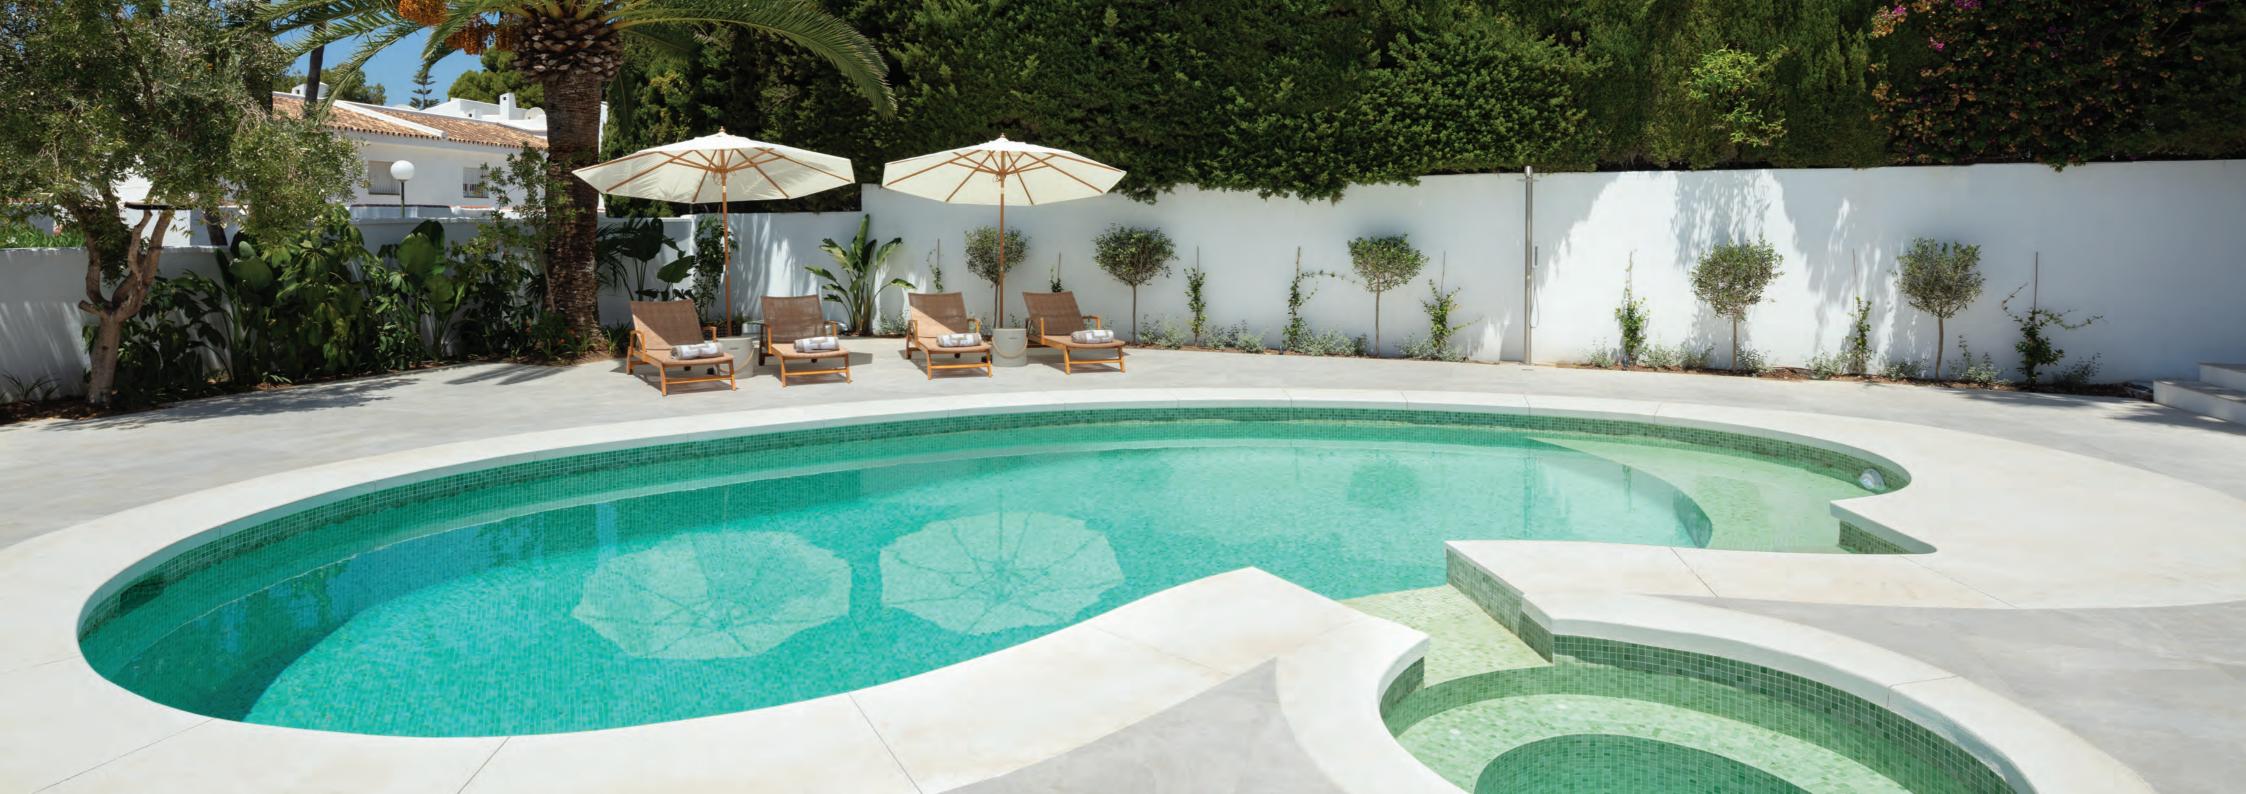

Surrounded by lush greenery, the villa ensures utmost privacy from neighbouring properties.
The pool's distinctive shape, connected to a jacuzzi, adds visual appeal. The circular theme continues throughout the property, seen in the ground floor's arched windows that connect the living area to the terrace.