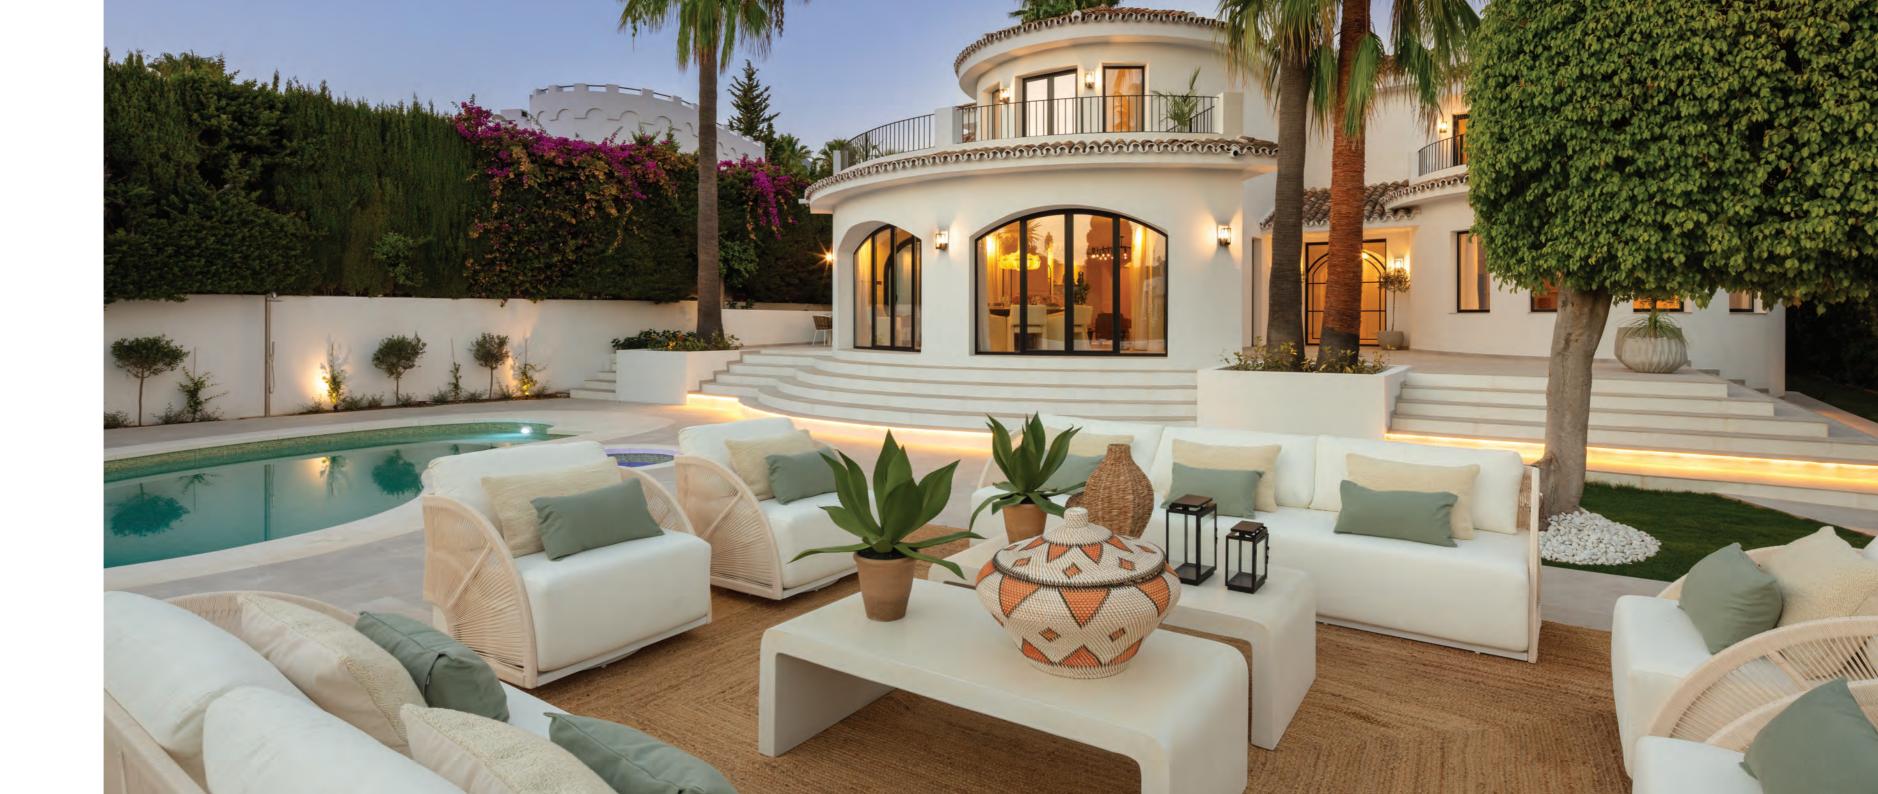

Beds: 5 | Baths: 5+1 | Plot: 1.049m<sup>2</sup> | Built: 401m<sup>2</sup> | Terraces & Porches: 171m<sup>2</sup> | Parking: 4 cars | Orientation: W

The property offers an array of outdoor terraces, perfect for alfresco dining, BBQs and relaxed chill-out areas, allowing residents to enjoy Marbella's pleasant weather throughout the year.

Surrounded by lush greenery, the villa ensures utmost privacy from neighbouring properties.
The pool's distinctive shape, connected to a jacuzzi, adds visual appeal. The circular theme continues throughout the property, seen in the ground floor's arched windows that connect the living area to the terrace.