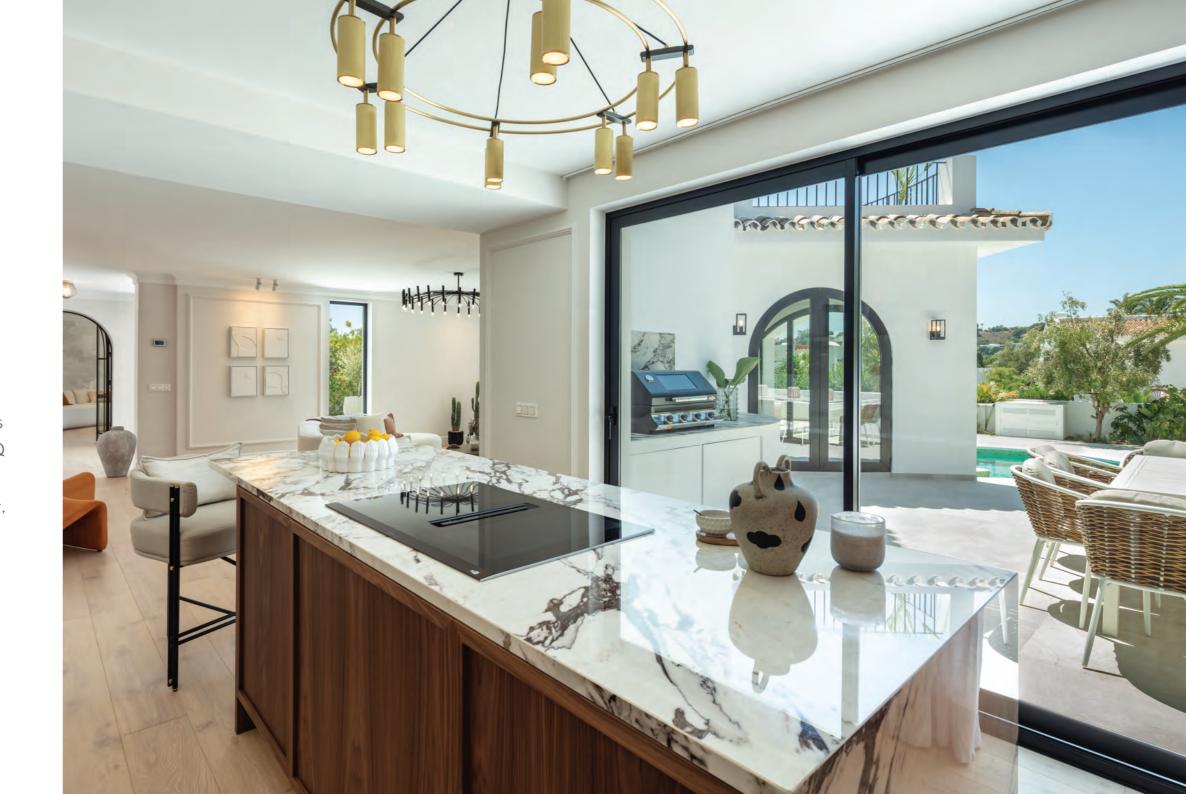

The fully equipped kitchen showcases immaculate carpentry that blends beautifully with the selection of marble and a stunning central kitchen island. With direct terrace access and the outdoor BBQ and alfresco dining area just steps away, you can delight in cooking while hosting friends and family in a charming outdoor setting.