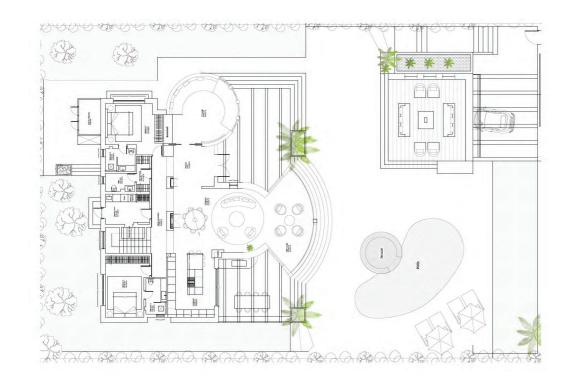

Beds: 5 | Baths: 5+1 | Plot: 1.049m<sup>2</sup> | Built: 401m<sup>2</sup> | Terraces & Porches: 171m<sup>2</sup> | Parking: 4 cars | Orientation: W

The property offers an array of outdoor terraces, perfect for alfresco dining, BBQs and relaxed chill-out areas, allowing residents to enjoy Marbella's pleasant weather throughout the year.

GROUND LEVEL FIRST LEVEL

Beds: 5 | Baths: 5+1 | Plot: 1.049m<sup>2</sup> | Built: 40lm<sup>2</sup> | Terraces & Porches: 17lm<sup>2</sup> | Parking: 4 cars | Orientation: W