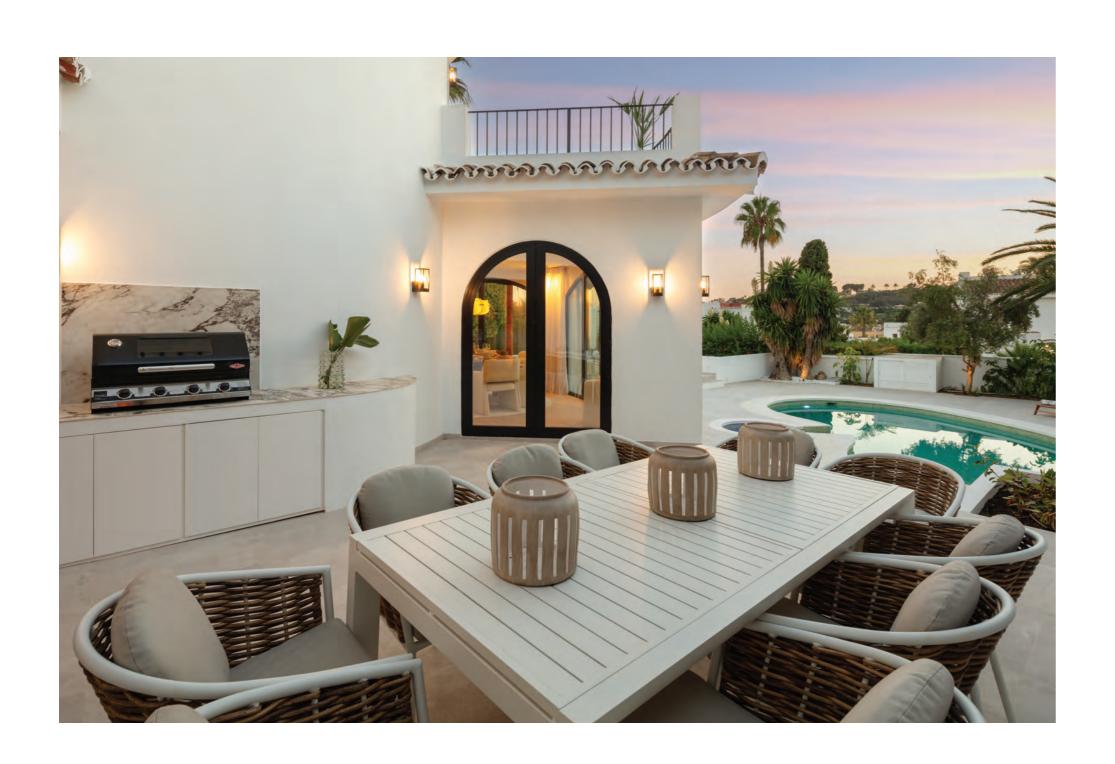

Beds: 5 | Baths: 5+1 | Plot: 1.049m<sup>2</sup> | Built: 401m<sup>2</sup> | Terraces & Porches: 171m<sup>2</sup> | Parking: 4 cars | Orientation: W

The property offers an array of outdoor terraces, perfect for alfresco dining, BBQs and relaxed chill-out areas, allowing residents to enjoy Marbella's pleasant weather throughout the year.

Surrounded by lush greenery, the villa ensures utmost privacy from neighbouring properties.
The pool's distinctive shape, connected to a jacuzzi, adds visual appeal. The circular theme continues throughout the property, seen in the ground floor's arched windows that connect the living area to the terrace.

The fully equipped kitchen showcases immaculate carpentry that blends beautifully with the selection of marble and a stunning central kitchen island. With direct terrace access and the outdoor BBQ and alfresco dining area just steps away, you can delight in cooking while hosting friends and family in a charming outdoor setting.