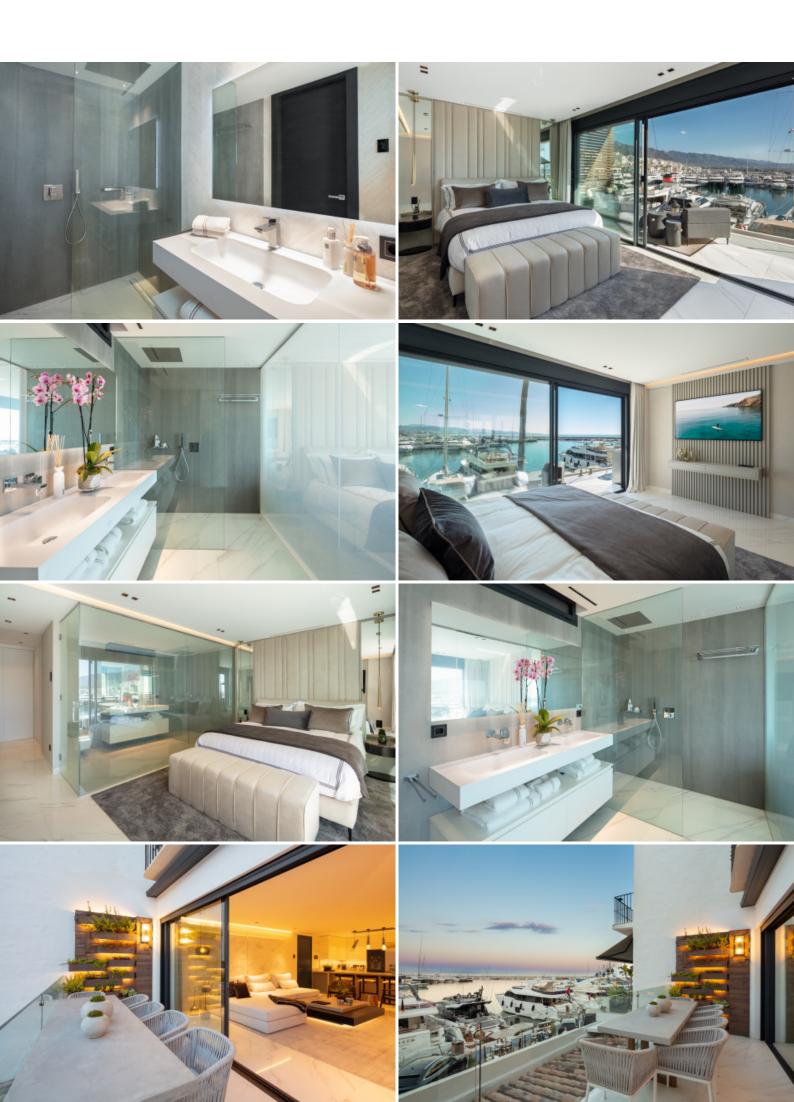

## Marbella - Puerto Banus, Marbella Banus 1

A sleek contemporary apartment located within the the famous Puerto Banus Marina, showcasing jetliner panoramic views to the Mediterranean Sea and harbour. Experience luxurious coastal living in Puerto Banus, with endless designer stores, avant-garde restaurants and luxury leisure activities to enjoy under the spectacular Marbella climate. Recently renovated with the highest qualities and complemented with refined contemporary design, each division has been maximised to its full potential and ensures that the distinguishable features are the magnificent panoramic sea and port views. Throughout the property discover top-of-the-line features such as an open plan living with almond wood panelling incorporated LED lighting, leading directly to the exterior terrace with frontline views towards the port, a sleek fitted kitchen complete with top-level Gaggenau appliances and 3 opulent bedrooms, each with their own en-suite bathrooms. Discover a lavish apartment with all the best Marbella has to offer at your fingertips.