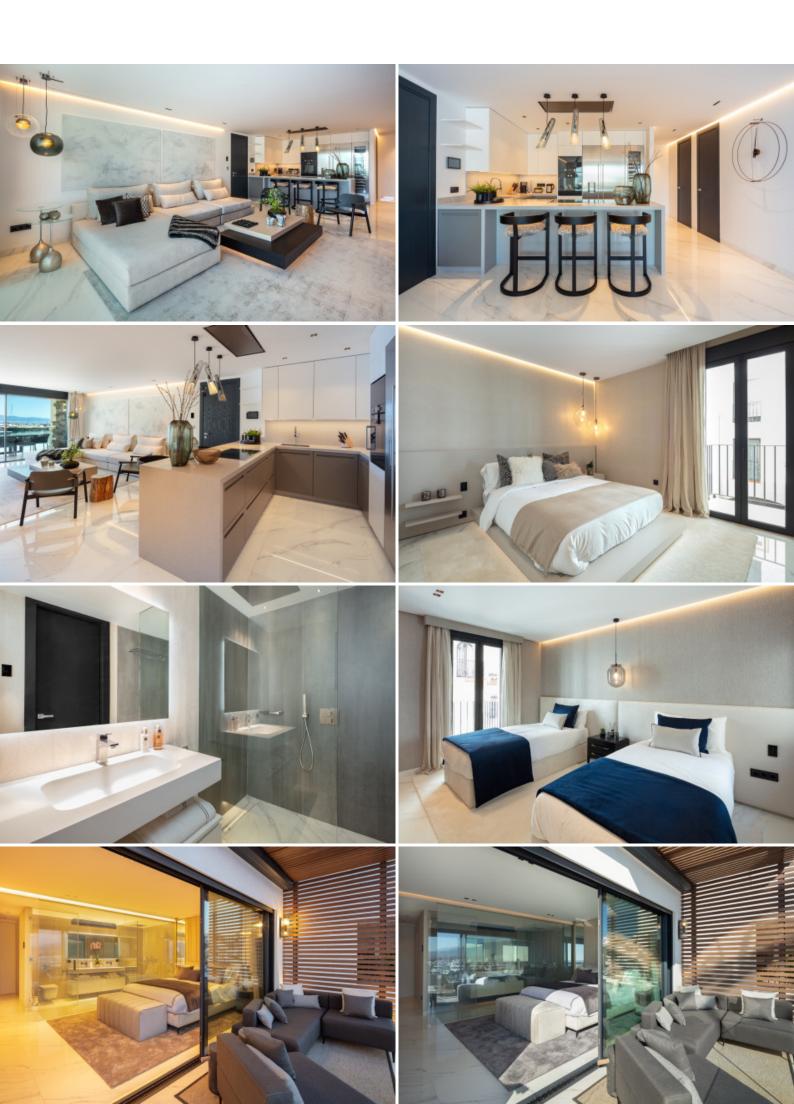

## Marbella - Puerto Banus, Marbella Banus 1

A sleek contemporary apartment located within the the famous Puerto Banus Marina, showcasing jetliner panoramic views to the Mediterranean Sea and harbour. Experience luxurious coastal living in Puerto Banus, with endless designer stores, avant-garde restaurants and luxury leisure activities to enjoy under the spectacular Marbella climate. Recently renovated with the highest qualities and complemented with refined contemporary design, each division has been maximised to its full potential and ensures that the distinguishable features are the magnificent panoramic sea and port views. Throughout the property discover top-of-the-line features such as an open plan living with almond wood panelling incorporated LED lighting, leading directly to the exterior terrace with frontline views towards the port, a sleek fitted kitchen complete with top-level Gaggenau appliances and 3 opulent bedrooms, each with their own en-suite bathrooms. Discover a lavish apartment with all the best Marbella has to offer at your fingertips.