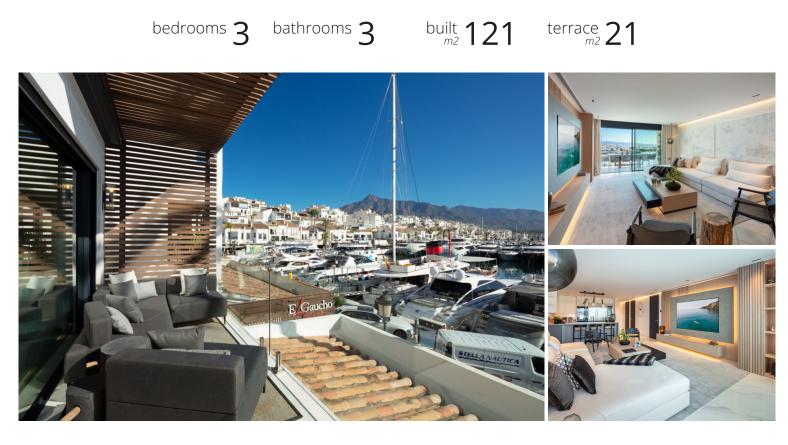

## Marbella - Puerto Banus, Marbella Banus 1

A sleek contemporary apartment located within the the famous Puerto Banus Marina, showcasing jetliner panoramic views to the Mediterranean Sea and harbour. Experience luxurious coastal living in Puerto Banus, with endless designer stores, avant-garde restaurants and luxury leisure activities to enjoy under the spectacular Marbella climate. Recently renovated with the highest qualities and complemented with refined contemporary design, each division has been maximised to its full potential and ensures that the distinguishable features are the magnificent panoramic sea and port views. Throughout the property discover top-of-the-line features such as an open plan living with almond wood panelling incorporated LED lighting, leading directly to the exterior terrace with frontline views towards the port, a sleek fitted kitchen complete with top-level Gaggenau appliances and 3 opulent bedrooms, each with their own en-suite bathrooms. Discover a lavish apartment with all the best Marbella has to offer at your fingertips.

| Reference<br>Type<br>Location             | 422013<br>Apartment<br>Marbella - Puerto Banus,<br>Marbella | Beds<br>Baths<br>En-suite Baths<br>Guest Toilets<br>Pax | 3<br>3<br><br>                                      | Built m <sup>2</sup><br>Interior m <sup>2</sup><br>Terrace m <sup>2</sup><br>Plot m <sup>2</sup> | 121<br>118<br>21<br>        |
|-------------------------------------------|-------------------------------------------------------------|---------------------------------------------------------|-----------------------------------------------------|--------------------------------------------------------------------------------------------------|-----------------------------|
| Pool<br>Garden<br>Garage<br>Parking slots | No<br>No<br>                                                | Community<br>Garbage<br>IBI<br>Construct Year           | 138 € / month<br>185 € / year<br>1.454 € / year<br> | Levels<br>Floor<br>Orientation<br>EPC                                                            | <br><br>East<br>In Progress |