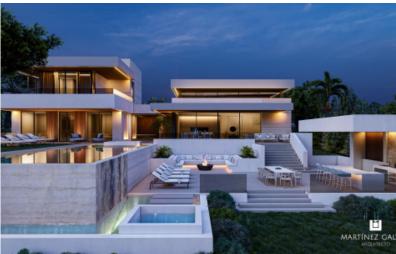

## Las Brisas, Nueva Andalucia Alcala 4

Alcala 4 is a spectacular plot with approved license in a prime location. Conveniently located in the heart of Nueva Andalucía, surrounded by exclusive golf courses, high-end facilities and international schools, this is a unique opportunity to acquire a large plot in this highly sought-after location in the Golf Valley. The project comes with a stunning villa project, with top quality specifications and design elements.

| Reference     | 393425                      | Beds           | 5              | Built m <sup>2</sup>    | 734         |
|---------------|-----------------------------|----------------|----------------|-------------------------|-------------|
| Туре          | Villa                       | Baths          | 6              | Interior m <sup>2</sup> |             |
| Location      | Las Brisas, Nueva Andalucia | En-suite Baths |                | Terrace m <sup>2</sup>  | 417         |
|               |                             | Guest Toilets  | 2              | Plot m <sup>2</sup>     | 1.458       |
|               |                             | Pax            |                |                         |             |
|               |                             |                |                |                         |             |
| Pool          | Private                     | Community      | 192 € / month  | Levels                  |             |
| Garden        | Private                     | Garbage        | 278 € / year   | Floor                   |             |
| Garage        | Private                     | IBI            | 2.064 € / year | Orientation             | North/East  |
| Parking slots | 4                           | Construct Year | 2023           | EPC                     | In Progress |
|               |                             |                |                |                         |             |