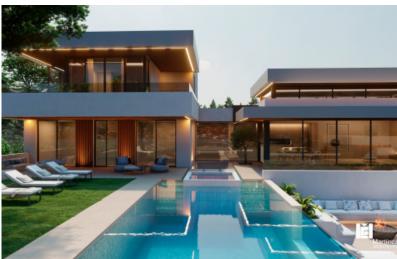

## Las Brisas, Nueva Andalucia Alcala 4

Alcala 4 is a spectacular plot with approved license in a prime location. Conveniently located in the heart of Nueva Andalucía, surrounded by exclusive golf courses, high-end facilities and international schools, this is a unique opportunity to acquire a large plot in this highly sought-after location in the Golf Valley. The project comes with a stunning villa project, with top quality specifications and design elements.

| Reference     | 393425                      | Beds           | 5              | Built m <sup>2</sup>    | 734         |
|---------------|-----------------------------|----------------|----------------|-------------------------|-------------|
| Туре          | Villa                       | Baths          | 6              | Interior m <sup>2</sup> |             |
| Location      | Las Brisas, Nueva Andalucia | En-suite Baths |                | Terrace m <sup>2</sup>  | 417         |
|               |                             | Guest Toilets  | 2              | Plot m <sup>2</sup>     | 1.458       |
|               |                             | Pax            |                |                         |             |
|               |                             |                |                |                         |             |
| Pool          | Private                     | Community      | 192 € / month  | Levels                  |             |
| Garden        | Private                     | Garbage        | 278 € / year   | Floor                   |             |
| Garage        | Private                     | IBI            | 2.064 € / year | Orientation             | North/East  |
| Parking slots | 4                           | Construct Year | 2023           | EPC                     | In Progress |
|               |                             |                |                |                         |             |