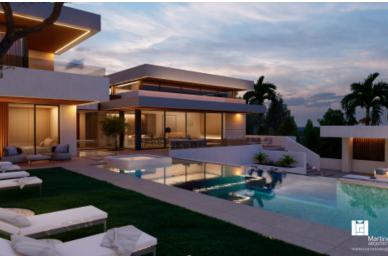

## Las Brisas, Nueva Andalucia Alcala 4

Alcala 4 is a spectacular plot with approved license in a prime location. Conveniently located in the heart of Nueva Andalucía, surrounded by exclusive golf courses, high-end facilities and international schools, this is a unique opportunity to acquire a large plot in this highly sought-after location in the Golf Valley. The project comes with a stunning villa project, with top quality specifications and design elements.

| Reference     | 393425                      | Beds           | 5              | Built m <sup>2</sup>    | 734         |
|---------------|-----------------------------|----------------|----------------|-------------------------|-------------|
| Туре          | Villa                       | Baths          | 6              | Interior m <sup>2</sup> |             |
| Location      | Las Brisas, Nueva Andalucia | En-suite Baths |                | Terrace m <sup>2</sup>  | 417         |
|               |                             | Guest Toilets  | 2              | Plot m <sup>2</sup>     | 1.458       |
|               |                             | Pax            |                |                         |             |
|               |                             |                |                |                         |             |
| Pool          | Private                     | Community      | 192 € / month  | Levels                  |             |
| Garden        | Private                     | Garbage        | 278 € / year   | Floor                   |             |
| Garage        | Private                     | IBI            | 2.064 € / year | Orientation             | North/East  |
| Parking slots | 4                           | Construct Year | 2023           | EPC                     | In Progress |
|               |                             |                |                |                         |             |