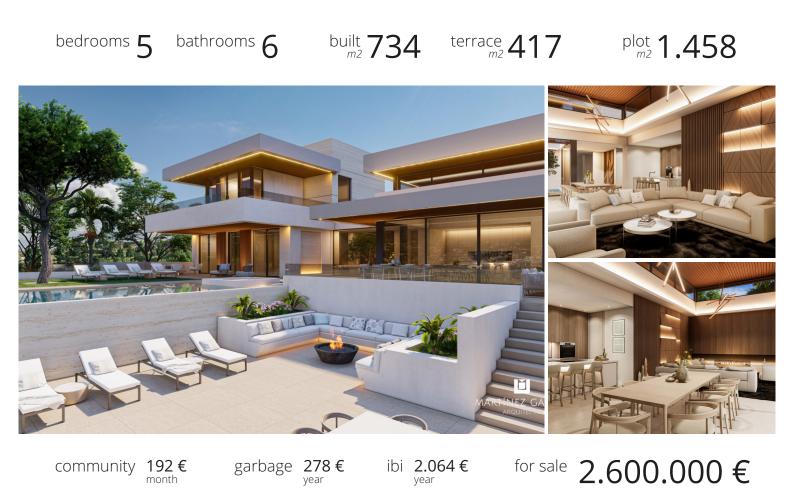

| Reference     | 393425                      | Beds           | 5              | Built m <sup>2</sup>    | 734         |
|---------------|-----------------------------|----------------|----------------|-------------------------|-------------|
| Туре          | Villa                       | Baths          | 6              | Interior m <sup>2</sup> |             |
| Location      | Las Brisas, Nueva Andalucia | En-suite Baths |                | Terrace m <sup>2</sup>  | 417         |
|               |                             | Guest Toilets  | 2              | Plot m <sup>2</sup>     | 1.458       |
|               |                             | Pax            |                |                         |             |
|               |                             |                |                |                         |             |
| Pool          | Private                     | Community      | 192 € / month  | Levels                  |             |
| Garden        | Private                     | Garbage        | 278 € / year   | Floor                   |             |
| Garage        | Private                     | IBI            | 2.064 € / year | Orientation             | North/East  |
| Parking slots | 4                           | Construct Year | 2023           | EPC                     | In Progress |
|               |                             |                |                |                         |             |

## 2.600.000€

Sale price does not include costs or taxes. Additional costs for the buyer: inscription and notary fees, ITP 7% or, alternatively 10% VAT and AJD (1.2% on the purchase price) on new properties and subject to some requisites to be met. This info is subject to errors, omissions, modifications, prior sale or withdrawal from the market. Information sheet available, Decree 218/2005 Oct. 11th.