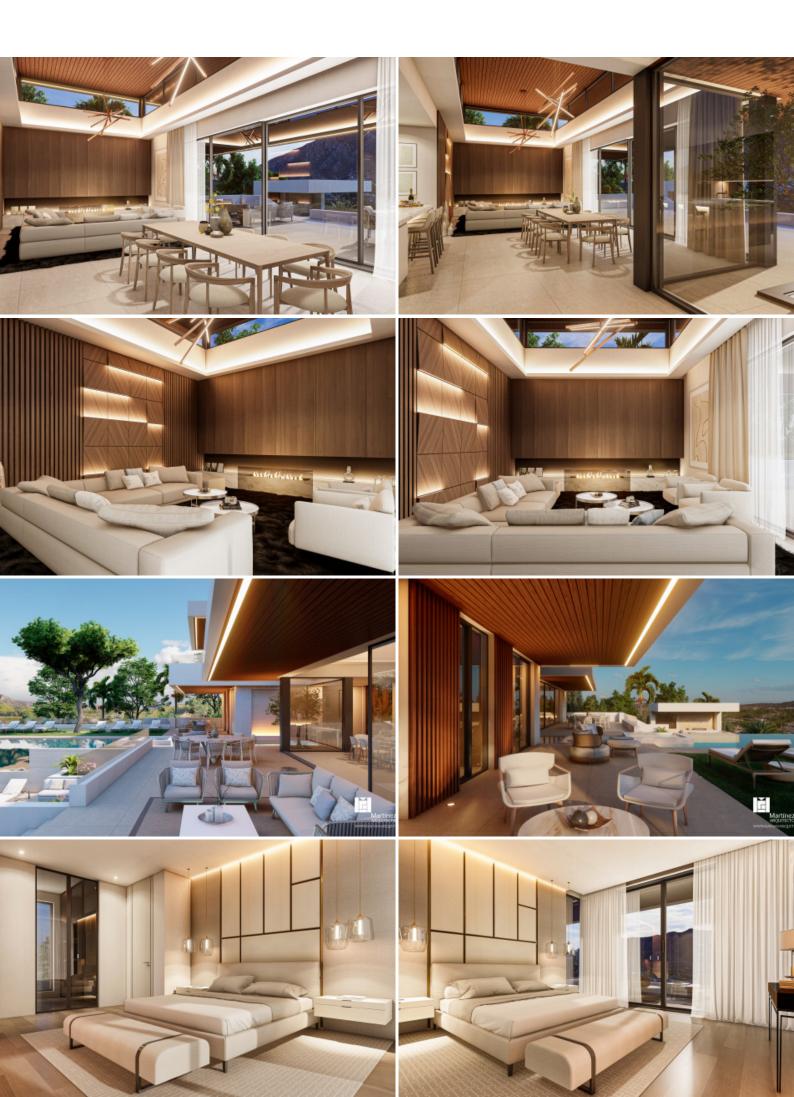

## Las Brisas, Nueva Andalucia Alcala 4

Alcala 4 is a spectacular plot with approved license in a prime location. Conveniently located in the heart of Nueva Andalucía, surrounded by exclusive golf courses, high-end facilities and international schools, this is a unique opportunity to acquire a large plot in this highly sought-after location in the Golf Valley. The project comes with a stunning villa project, with top quality specifications and design elements.