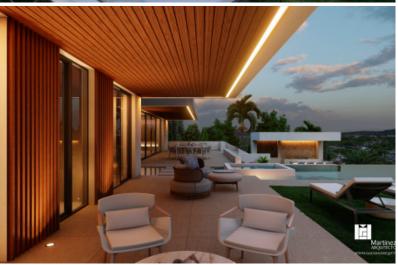

## Las Brisas, Nueva Andalucia Alcala 4

Alcala 4 is a spectacular plot with approved license in a prime location. Conveniently located in the heart of Nueva Andalucía, surrounded by exclusive golf courses, high-end facilities and international schools, this is a unique opportunity to acquire a large plot in this highly sought-after location in the Golf Valley. The project comes with a stunning villa project, with top quality specifications and design elements.

| Reference     | 393425                      | Beds           | 5              | Built m <sup>2</sup>    | 734         |
|---------------|-----------------------------|----------------|----------------|-------------------------|-------------|
| Туре          | Villa                       | Baths          | 6              | Interior m <sup>2</sup> |             |
| Location      | Las Brisas, Nueva Andalucia | En-suite Baths |                | Terrace m <sup>2</sup>  | 417         |
|               |                             | Guest Toilets  | 2              | Plot m <sup>2</sup>     | 1.458       |
|               |                             | Pax            |                |                         |             |
|               |                             |                |                |                         |             |
| Pool          | Private                     | Community      | 192 € / month  | Levels                  |             |
| Garden        | Private                     | Garbage        | 278 € / year   | Floor                   |             |
| Garage        | Private                     | IBI            | 2.064 € / year | Orientation             | North/East  |
| Parking slots | 4                           | Construct Year | 2023           | EPC                     | In Progress |
|               |                             |                |                |                         |             |