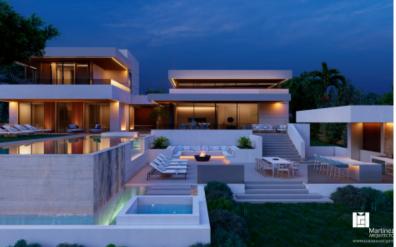

## Las Brisas, Nueva Andalucia Alcala 4

Alcala 4 is a spectacular plot with approved license in a prime location. Conveniently located in the heart of Nueva Andalucía, surrounded by exclusive golf courses, high-end facilities and international schools, this is a unique opportunity to acquire a large plot in this highly sought-after location in the Golf Valley. The project comes with a stunning villa project, with top quality specifications and design elements.

| Reference     | 393425                      | Beds           | 5              | Built m <sup>2</sup>    | 734         |
|---------------|-----------------------------|----------------|----------------|-------------------------|-------------|
| Туре          | Villa                       | Baths          | 6              | Interior m <sup>2</sup> |             |
| Location      | Las Brisas, Nueva Andalucia | En-suite Baths |                | Terrace m <sup>2</sup>  | 417         |
|               |                             | Guest Toilets  | 2              | Plot m <sup>2</sup>     | 1.458       |
|               |                             | Pax            |                |                         |             |
|               |                             |                |                |                         |             |
| Pool          | Private                     | Community      | 192 € / month  | Levels                  |             |
| Garden        | Private                     | Garbage        | 278 € / year   | Floor                   |             |
| Garage        | Private                     | IBI            | 2.064 € / year | Orientation             | North/East  |
| Parking slots | 4                           | Construct Year | 2023           | EPC                     | In Progress |
|               |                             |                |                |                         |             |